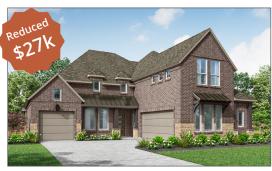

### 1804 Gem Drive

Driscoll Floor Plan - Elevation C 4 bed | 3.5 bath | 2 story | 3,402 sf 3 Car Garage, Greenbelt, Game Room, Media Room, Study Ready NOW!

\$659,990

\$687,820