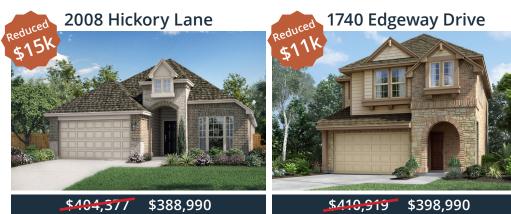

## \$499,990

Garland Floor Plan - Elevation B 5 bed | 4 bath | 2 story | 2802 sqft Covered Patio, Game Room November Completion uced 1649 Edgeway Drive

\$402,678 \$378,990

Harwood Floor Plan - Elevation A 3 bed | 2 bath | 1 story | 1728 sqft Deluxe Kitchen, Study *Available NOW!* 