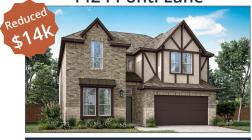

# 1424 Ponti Lane

\$62<del>4,926</del> \$609,990

### Westbury Floor Plan - Elevation A

4 bed | 3.5 bath | 2 story | 3,475 sqft Study, Game & Media Room, Deluxe Kitchen, Circ. Stairs, High Ceilings, Ext. Covered Patio East Facing - Ready December