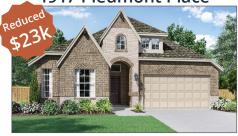

## 1917 Piedmont Place

\$573,556 \$549,990

#### Southlake Floor Plan - Elevation C

4 bed | 3.5 bath | 2 story | 2,987 sqft Study, Covered Patio, Game Room, Deluxe Kitchen, High Ceilings South Facing - Ready December