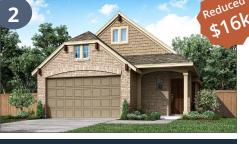

# 920 Apeldoorn Trail

#### <u>\$412,537</u> \$395,990

Corrigan Floor Plan - Elevation C 3 bed | 2 bath | 1 story | 1,501 sqft Covered Patio, Cathedral Ceiling South Facing - Ready November