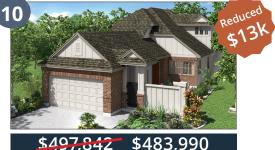

#### \$424,389 \$410,990

Palmetto Floor Plan - Elevation C **3 bed | 2 bath | 1 story |1,728 sqft** Breakfast Area, Covered Patio, Retreat, Pocket Study, Cathedral Ceiling *South Facing - Ready November* 