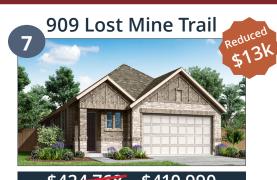

## 913 Lost Mine Trail

#### <mark>\$503,002</mark> \$488,990

Fairmont Floor Plan - Elevation B 4 bed | 3 bath | 2 story | 2,790 sqft Dining, Study, Covered Patio, Game Room, Media Room, High Ceilings @ Family North Facing - Ready November