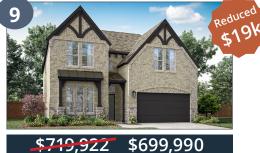

# 4409 Glenn Springs Way

# <mark>\$699,823</mark> \$678,990

Grapevine II Floor Plan - Elevation B 4 bed | 4 bath | 2 story | 2,936 sqft Dining Room, Game Room, Covered Patio, Cathedral Ceiling, Circular Stairs, Media Room Northwest Facing - Ready November