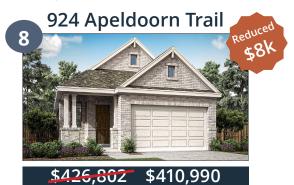

# Available Inventory

<u>\$424,768</u> \$410,990

Palmetto Floor Plan - Elevation B 3 bed | 2 bath | 1 story | 1,728 sqft Breakfast Area, Covered Patio, Retreat, Pocket Study, Cathedral Ceiling North Facing - Ready November