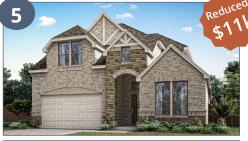

# 901 Lost Mine Trail

### \$516,477 \$503,990

Fairmont Floor Plan - Elevation C 4 bed | 3 bath | 2 story | 2,787 sqft Dining Area, Covered Patio, Game Room, Media Room, High Ceilings @ Family North Facing - Ready November