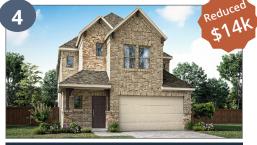

## 913 Lost Mine Trail

#### <mark>\$503,002</mark> \$488,990

Fairmont Floor Plan - Elevation B 4 bed | 3 bath | 2 story | 2,790 sqft Dining, Study, Covered Patio, Game Room, Media Room, High Ceilings @ Family North Facing - Ready November