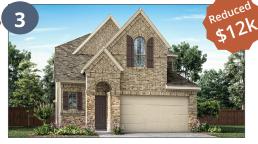

# 901 Lost Mine Trail

### \$516,477 \$503,990

Fairmont Floor Plan - Elevation C 4 bed | 3 bath | 2 story | 2,787 sqft Dining Area, Covered Patio, Game Room, Media Room, High Ceilings @ Family North Facing - Ready November