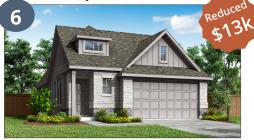

囼

Statler Floor Plan - Elevation F 3 bed | 2 bath | 1 story | 1,600 sqft Dining Area, Covered Patio South Facing - Ready November