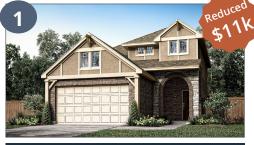

## 905 Lost Mine Trail

#### <u>\$480,238</u> \$468,990

Archer Floor Plan - Elevation D 4 bed | 3.5 bath | 2 story | 2,040 sqft Dining Area, Covered Patio, High Ceilings @ Family North Facing - Ready November