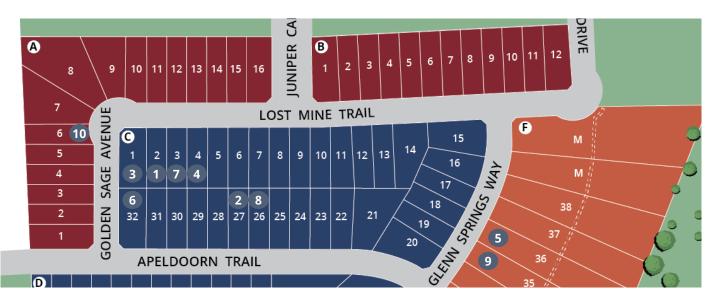

The Reserve at Spiritas Ranch

# Available Inventory





<u>\$424,768</u> \$410,990

Palmetto Floor Plan - Elevation B 3 bed | 2 bath | 1 story | 1,728 sqft Breakfast Area, Covered Patio, Retreat, Pocket Study, Cathedral Ceiling North Facing - Ready November

# 4405 Glenn Springs Way



Westbury Floor Plan - Elevation C 4 bed | 4.5 bath | 2 story | 3,503 sqft Dining Area, Covered Patio, Study, Game Room, Media Room, Cathedral Ceiling, Circular Stairs Northwest Facing - Ready November

囼



Statler Floor Plan - Elevation F 3 bed | 2 bath | 1 story | 1,600 sqft Dining Area, Covered Patio South Facing - Ready November

# 4420 Golden Sage Avenue



Trentino Floor Plan - Elevation C 4 bed | 3 bath | 2 story | 2,325 sqft Master Bedroom w/ Sitting Area, Dining Room East Facing - Ready November