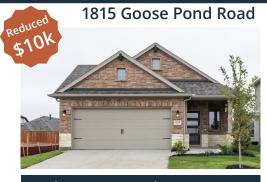

\$4<del>11,9</del>12 \$399,990

Carrollton Floor Plan - Elevation C 3 bed | 2 bath | 1 story | 2,080 sf Study, Dining Room, Covered Patio, Pond View Ready NOW!

**\$404,990 \$394,990** 

Fannin Floor Plan - Elevation B 4 bed | 2.5 bath | 2 story | 2,366 sf Covered Patio, Game Room, Fireplace, Deluxe Kitchen, Open Rail Ready NOW!