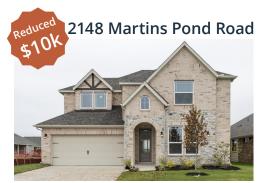

\$4<del>11,9</del>12 \$399,990

Carrollton Floor Plan - Elevation C 3 bed | 2 bath | 1 story | 2,080 sf Study, Dining Room, Covered Patio, Pond View Ready NOW!

**\$404,990 \$394,990** 

Fannin Floor Plan - Elevation B 4 bed | 2.5 bath | 2 story | 2,366 sf Covered Patio, Game Room, Fireplace, Deluxe Kitchen, Open Rail Ready NOW!