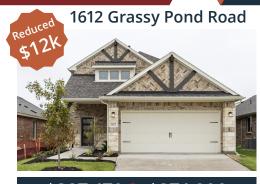

**\$472,990 \$462,990** 

Garland Floor Plan - Elevation B 4 bed | 3.5 bath | 2 story | 2,825 sf

Covered Patio, Dining Room, Game Room, Fireplace, 18ft Ceiling in Family, Open Rail, Pond View, Greenspace Ready NOW!