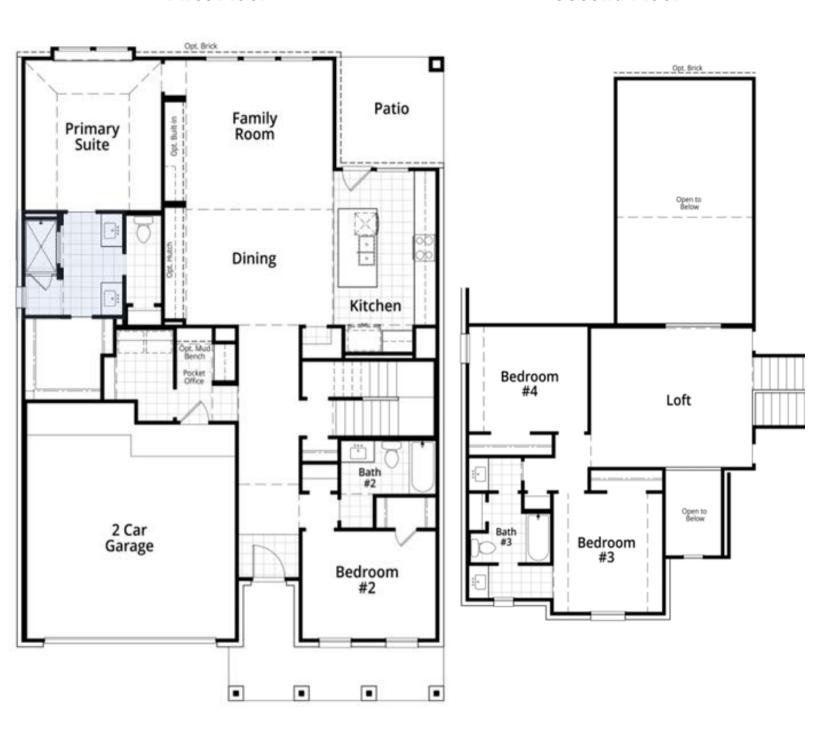

## **608 MULE DEER GROVE | VENADO CROSSING**

**RENOIR PLAN** 2 Story | 2,369 Square Feet 4 Beds | 3 Baths | 3 Car Garage \*Same floor plan as our model!

**FEBRUARY READY!** 

\$469,747

Cris Balderas Sales Counselor

## First Floor

## **Second Floor**

**HOW TRUST IS BUILT™**