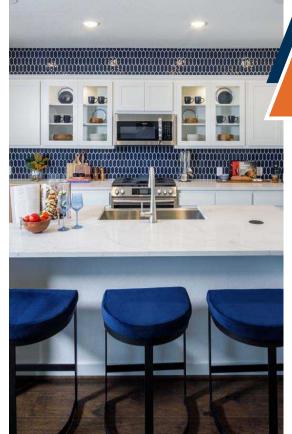

## **608 MULE DEER GROVE | VENADO CROSSING**

**RENOIR PLAN** 2 Story | 2,369 Square Feet 4 Beds | 3 Baths | 3 Car Garage \*Same floor plan as our model!

**FEBRUARY READY!** 

\$469,747

Cris Balderas Sales Counselor