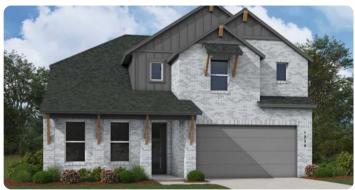

MOVE INTO THIS HOME WITH

## **608 MULE DEER GROVE | VENADO CROSSING**

**RENOIR PLAN** 2 Story | 2,369 Square Feet 4 Beds | 3 Baths | 3 Car Garage \*Same floor plan as our model!

**FEBRUARY READY!** 

\$469,747

Cris Balderas Sales Counselor