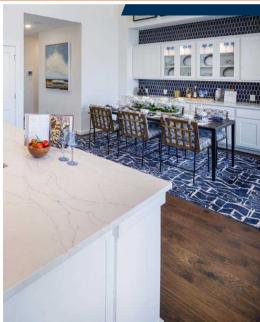

## **608 MULE DEER GROVE | VENADO CROSSING**

**RENOIR PLAN** 2 Story | 2,369 Square Feet 4 Beds | 3 Baths | 3 Car Garage \*Same floor plan as our model!

**FEBRUARY READY!** 

\$469,747

Cris Balderas Sales Counselor