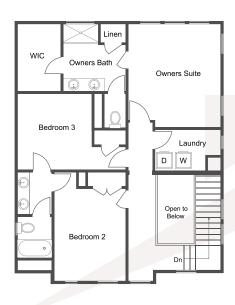

### Second Floor

# Covered Porch Dining Room Great Room Pantry Office Stoage Porch

See next page or website for additional imagery

- 3 Bedrooms
- 2.5 Baths
- 2 Car Garage
- Opt. 5' Garage Extension or 3 Car Garage
- Two Story
- 2040 Sq Feet
- Opt. Office/4th Bedroom
- Opt. Half Bath