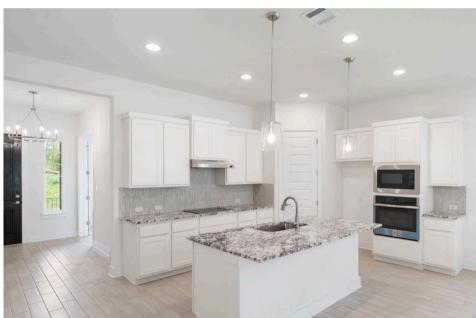

# **EMPIRE** DOUBLE EAGLE RANCH

### 110 Merlin Court, Cedar Creek, TX 78612

### **30-YEAR 4.99% FIXED RATE** \$724,363

\*FHA/VA LOAN MUST CLOSE BY 09/30/24

1-Acre Homesite 4 Bed | 3 Bath | 3 Car Garage Single-Story | 2,946 Sq.Ft.

合

VIEW HOME >