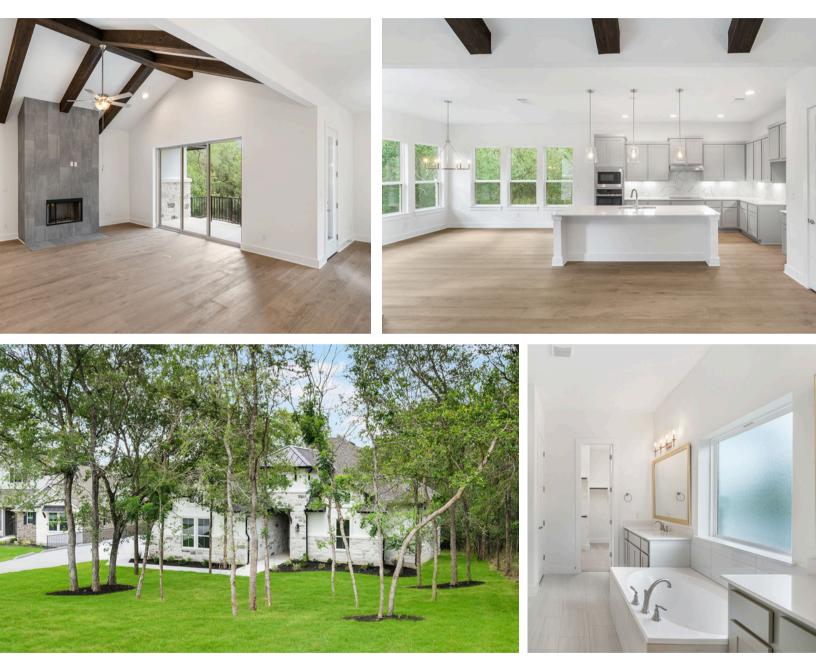

# **EMPIRE** DOUBLE EAGLE RANCH

#### 122 Albatross Cove, Cedar Creek, TX 78612

### **30-YEAR 4.99% FIXED RATE** \$699,998

\*FHA/VA LOAN MUST CLOSE BY 09/30/24

1/2 Acre Homesite 4 Bed | 3 Bath | 3 Car Garage Single-Story | 2,550 Sq.Ft.