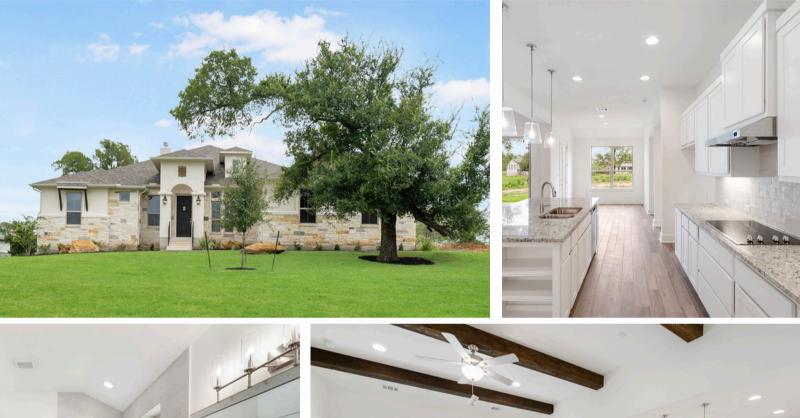

# **EMPIRE** DOUBLE EAGLE RANCH

#### 122 Albatross Cove, Cedar Creek, TX 78612

### **30-YEAR 4.99% FIXED RATE** \$699,998

\*FHA/VA LOAN MUST CLOSE BY 09/30/24

1/2 Acre Homesite 4 Bed | 3 Bath | 3 Car Garage Single-Story | 2,550 Sq.Ft.