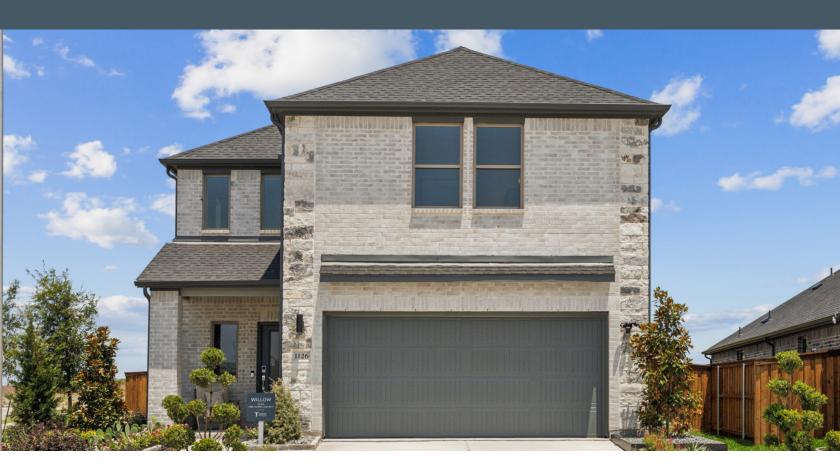

## LAKESIDE AT TESSERA

8112 TURNING LEAF CIRCLE | LAGO VISTA, TX 78645

### **LAKESIDE AT TESSERA | LAGO VISTA, TX**

**AVAILABLE HOMES** 

\$409,901

8012 SHINING FLOR RUN

3 BD | 2 BTH | 1,532 SF

Cedar | Tessera

December 2024

\$479,901