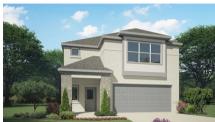

8014 SHINING FLOR RUN

4 BD | 2.5 BTH | 2,386 SF

Oak | Tessera November 2024

\$504,901

8016 SHINING FLOR RUN

4 BD | 3.5 BTH | 2,558 SF

Willow | Tessera November 2024

\$454,901