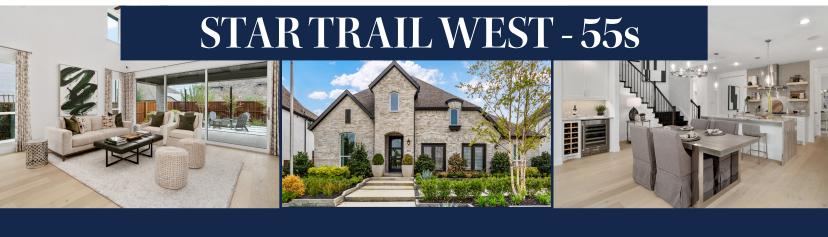

# Community Highlights

- Pool, pickleball court, pavillion, and park
- · Quick access to dining, shopping, enterainment & DFW
- Playgrounds, natural ponds, hike and bike trails
- 902 Acre Master Planned Community
- Prosper ISD
- Access to 6,000 s.f. Star Trail amenity center with outdoor fireplace and patio grove, 3 pools & 2 tennis courts