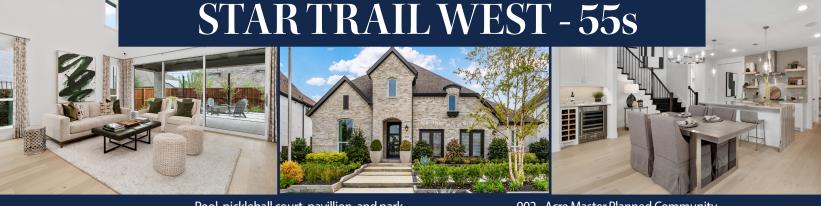

# Community Highlights

- Pool, pickleball court, pavillion, and park
- · Quick access to dining, shopping, enterainment & DFW
- Playgrounds, natural ponds, hike and bike trails
- 902 Acre Master Planned Community
- Prosper ISD
- Access to 6,000 s.f. Star Trail amenity center with outdoor fireplace and patio grove, 3 pools & 2 tennis courts