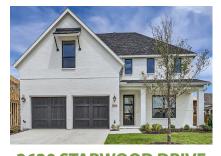

2610 STARWOOD DRIVE \$922,840 | Available NOW! Plan 116D | 3,790 s.f. | MLS#20618113 | 2-Story 4 Beds | 3.5 Baths | Study | Game Room Media Room | 2-Car Garage

**2620 STARWOOD DRIVE** \$932,770 | Available NOW! Plan 1148D | 3,474 s.f. | MLS#20618154 | 2-Story 5 Beds | 4 Baths | Study | Game Room Media Room | 2-Car Garage