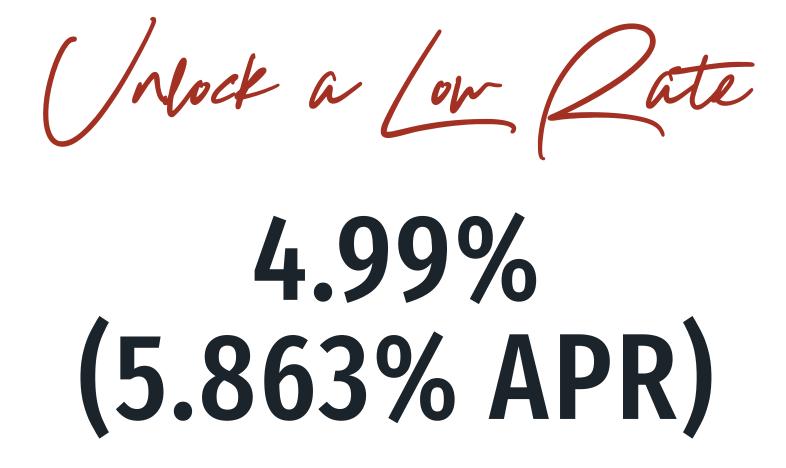

FHA FIXED RATE

Rate provided: 03/14/2025. Loan Program: FHA. Term: 30 Years. Sales Price: \$450,000. Loan Amount: \$405,000. FICO: 680. Fixed Rate: 4.99%. Monthly Payment: \$2,369.24. APR: 5.863%. Monthly payment estimates do not include taxes, insurance, or assessments. Offer excludes Bond/Down Payment Assistance loans. Offer subject to credit approval, not all borrowers will qualify. Additional Closing Cost amounts, if any, are dependent on the structure of the loan buyer chooses and the responsibility of the buyer.