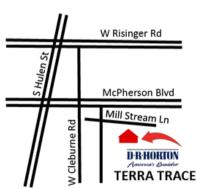

## 4349 MILL STREAM LANE, CROWLEY, TX 76036

ENJOY HAMBURGERS, HOTDOGS, DESSERTS, REFRESHMENTS & DRAWINGS FOR VISA® GIFT CARDS!