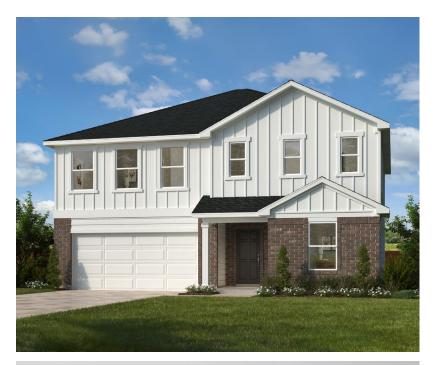

# **Cottonwood Creek**

# From the high \$200s

- 1- and 2-story, 1,675-2,752 sq. ft.
- 3-6 bdrms., 2-4 baths, 2-car garage
- Minutes to Simonds Lake Park, which features grills, a picnic area and lake/pond for fishing
- Close to Trinity Forest Adventure Park, which includes zip lines and obstacle courses
- Only a 20-minute drive to downtown Dallas
- Short drive to shopping and dining