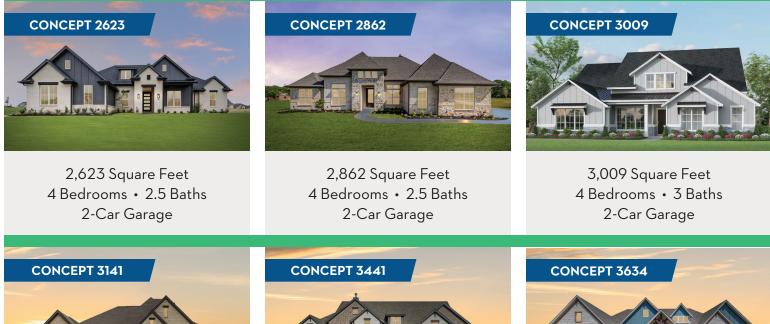

3,141 Square Feet 4 Bedrooms • 3 Baths 2-Car Garage

3,441 Square Feet 4 Bedrooms • 3 Baths 2-Car Garage

3,634 Square Feet 4 Bedrooms • 3.5 Baths 2-Car Garage