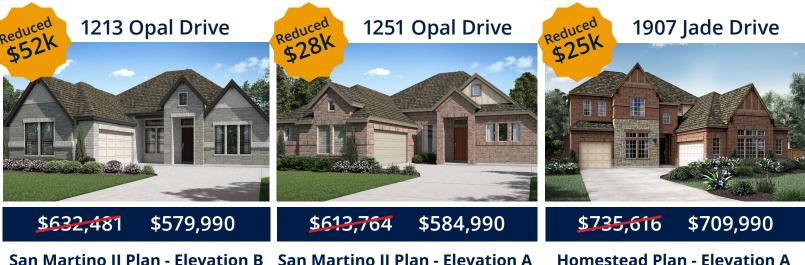

4 bed | 3.5 bath | 2 story | 2,807 sf Study, Upstairs Game Room, Dining Room, Extended Covered Patio, Quartz Countertops in Kitchen Ready June

Study, Game Room, Extended **Covered** Patio Ready August

Homestead Plan - Elevation A

4 bed | 3 bath | 2 story | 2,714 sf 4 bed | 4.5 bath | 2 story | 3,633 sf Study, Dining Room, 3rd Car Garage Ready August

囼