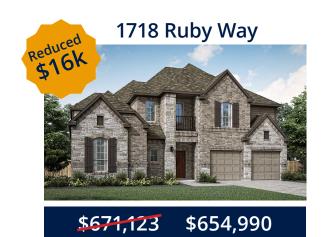

## Available Inventory Gideon Grove | Rockwall, TX



**Bingham Plan - Elevation C** 4 bed | 3.5 bath | 2 story | 3,470 sf Media Room, Game Room, Study, Covered Patio, Spacious Family Ready May



**Driscoll Plan - Elevation D** 4 bed | 3 bath | 2 story | 3,365 sf Study, Game Room, Media Room, Downstairs Guest Suite, Covered Patio, 3 Car Garage Ready May



4 bed | 3.5 bath | 2 story | 2,807 sf Study, Upstairs Game Room, Dining Room, Extended Covered Patio, Quartz Countertops in Kitchen Ready June

Study, Game Room, Extended **Covered** Patio Ready August

Homestead Plan - Elevation A

4 bed | 3 bath | 2 story | 2,714 sf 4 bed | 4.5 bath | 2 story | 3,633 sf Study, Dining Room, 3rd Car Garage Ready August

囼

## Visit our Model Home

1845 Gem Drive, Rockwall, Texas, 75087 214-463-2443

## pacesetterhomestexas.com

Prices, products, and spec