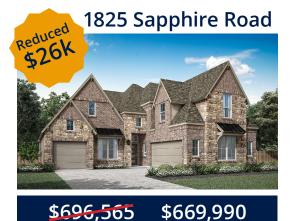

## Available Inventory Gideon Grove | Rockwall, TX



**Bingham Plan - Elevation C** 4 bed | 3.5 bath | 2 story | 3,470 sf Media Room, Game Room, Study, Covered Patio, Spacious Family Ready May



**Driscoll Plan - Elevation D** 4 bed | 3 bath | 2 story | 3,365 sf Study, Game Room, Media Room, Downstairs Guest Suite, Covered Patio, 3 Car Garage Ready May



4 bed | 3.5 bath | 2 story | 2,807 sf Study, Upstairs Game Room, Dining Room, Extended Covered Patio, Quartz Countertops in Kitchen Ready June

Study, Game Room, Extended **Covered** Patio Ready August

Homestead Plan - Elevation A

4 bed | 3 bath | 2 story | 2,714 sf 4 bed | 4.5 bath | 2 story | 3,633 sf Study, Dining Room, 3rd Car Garage Ready August

囼

## Visit our Model Home

1845 Gem Drive, Rockwall, Texas, 75087 214-463-2443

## pacesetterhomestexas.com

Prices, products, and specifications subject to change without prior notice. See Sales Counselor for current information and details. 4.10.2025