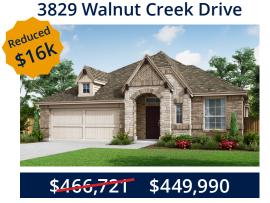

## Available Inventory Heartland | Heartland, TX

Addison II Floor Plan - Elevation C 4 bed | 3 bath | 1 story | 2,370 sf Deluxe Kitchen, Study, Gameroom, Fireplace in Family Room, 3 Car Garage *Ready April* 