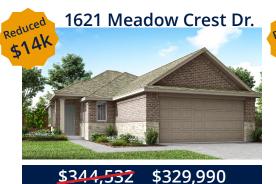

**\$411,<del>307</del> \$389,990** 

Fannin Floor Plan - Elevation C 4 bed | 2.5 bath | 2 story | 2,247 sf Hybrid Kitchen, Covered Patio *Ready May* 

**Corrigan Floor Plan - Elevation A** 3 bed | 2 bath | 1 story | 1,386 sf Hybrid Kitchen, Vaulted Ceilings in Family *Ready July* 