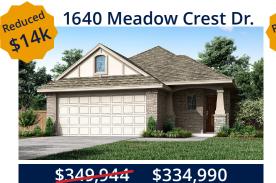

**\$411,<del>307</del> \$389,990** 

Fannin Floor Plan - Elevation C 4 bed | 2.5 bath | 2 story | 2,247 sf Hybrid Kitchen, Covered Patio *Ready May* 

**Corrigan Floor Plan - Elevation A** 3 bed | 2 bath | 1 story | 1,386 sf Hybrid Kitchen, Vaulted Ceilings in Family *Ready July* 