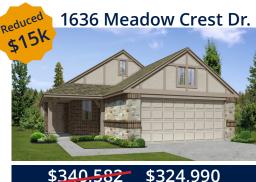

**\$411,<del>307</del> \$389,990** 

Fannin Floor Plan - Elevation C 4 bed | 2.5 bath | 2 story | 2,247 sf Hybrid Kitchen, Covered Patio *Ready May* 

**Corrigan Floor Plan - Elevation A** 3 bed | 2 bath | 1 story | 1,386 sf Hybrid Kitchen, Vaulted Ceilings in Family *Ready July* 