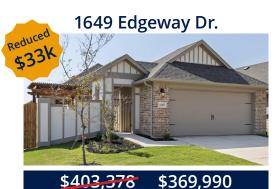

## Available Inventory Keeneland | Aubrey, TX

Harwood Floor Plan - Elevation A 3 bed | 2 bath | 1 story | 1,728 sf Deluxe Kitchen, Study *Ready NOW!* 

**\$529,362** \$474,990

Garland Floor Plan - Elevation C 5 bed | 4 bath | 2 story | 2,802 sf Covered Patio, Gameroom *Ready NOW!* 