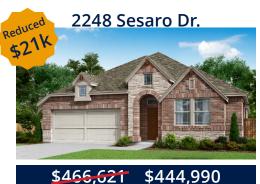

**\$411,<del>307</del> \$389,990** 

Fannin Floor Plan - Elevation C 4 bed | 2.5 bath | 2 story | 2,247 sf Hybrid Kitchen, Covered Patio *Ready May* 

**Corrigan Floor Plan - Elevation A** 3 bed | 2 bath | 1 story | 1,386 sf Hybrid Kitchen, Vaulted Ceilings in Family *Ready July* 