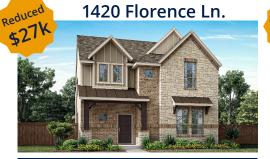

## Available Inventory

## La Terra at Uptown Celina | Celina, TX



\$573,556 \$534,990

Southlake Floor Plan - Elevation C 4 bed | 3.5 bath | 2 story | 2,987 sf

Study, Covered Patio, Gameroom, Deluxe
Kitchen, High Ceilings

South Facing - Ready NOW!



\$64<del>0,381</del> \$585,990

Fairview II Floor Plan - Elevation B

4 bed | 3.5 bath | 1.5 story | 3,280 sf Dining Room, Study, Gameroom, Sitting Area in Master Suite, High Ceilings South Facing - Ready NOW!



\$493.<del>108</del> \$469.990

Frisco Floor Plan - Elevation C

3 bed | 2 bath | 1 story | 2,125 sf Study, Fireplace & Coffered Ceiling in Family Room, Deluxe Kitchen North Facing - Ready April



\$507,268 \$479,990

**Highfield Floor Plan - Elevation C** 

4 bed | 3.5 bath | 2 story | 2,393 sf Study, Gameroom, High Ceilings, Covered Patio

East Facing - Ready NOW!



\$694,<del>480</del> \$659,990

**Driscoll Floor Plan - Elevation B** 

4 bed | 3 bath | 2 story | 3,454 sf Study, Circular Stairs, Stacked Slider Door to Covered Patio, Media Room South Facing - Ready April



Timberline Floor Plan - Elevation C

3 bed | 2.5 bath | 2 story | 2,193 sf Study, Loft, Fireplace, Cathedral Ceilings in Family Room, Cabinets in Drop Zone West Facing - Ready June



\$42<del>3,420</del> \$409,990

**Ganary Floor Plan - Elevation B** 

3 bed | 2 bath | 1 story | 1,417 sf Covered Patio, Luxury Master Bath, Quartz Countertops in Kitchen East Facing - Ready July



pacesetterhomestexas.com



#