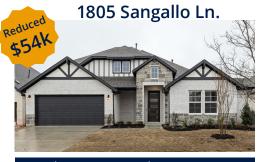

## Available Inventory

## La Terra at Uptown Celina | Celina, TX



\$573,556 \$534,990

Southlake Floor Plan - Elevation C 4 bed | 3.5 bath | 2 story | 2,987 sf

Study, Covered Patio, Gameroom, Deluxe
Kitchen, High Ceilings

South Facing - Ready NOW!



\$64<del>0,381</del> \$585,990

Fairview II Floor Plan - Elevation B

4 bed | 3.5 bath | 1.5 story | 3,280 sf Dining Room, Study, Gameroom, Sitting Area in Master Suite, High Ceilings South Facing - Ready NOW!



\$493.<del>108</del> \$469.990

Frisco Floor Plan - Elevation C

3 bed | 2 bath | 1 story | 2,125 sf Study, Fireplace & Coffered Ceiling in Family Room, Deluxe Kitchen North Facing - Ready April



\$507,268 \$479,990

**Highfield Floor Plan - Elevation C** 

4 bed | 3.5 bath | 2 story | 2,393 sf Study, Gameroom, High Ceilings, Covered Patio

East Facing - Ready NOW!



\$694,<del>480</del> \$659,990

**Driscoll Floor Plan - Elevation B** 

4 bed | 3 bath | 2 story | 3,454 sf Study, Circular Stairs, Stacked Slider Door to Covered Patio, Media Room South Facing - Ready April



T