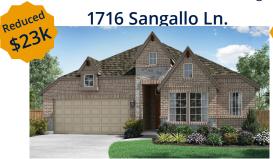

## Available Inventory

## La Terra at Uptown Celina | Celina, TX



\$573,556 \$534,990

Southlake Floor Plan - Elevation C 4 bed | 3.5 bath | 2 story | 2,987 sf

Study, Covered Patio, Gameroom, Deluxe
Kitchen, High Ceilings

South Facing - Ready NOW!



\$64<del>0,381</del> \$585,990

Fairview II Floor Plan - Elevation B

4 bed | 3.5 bath | 1.5 story | 3,280 sf Dining Room, Study, Gameroom, Sitting Area in Master Suite, High Ceilings South Facing - Ready NOW!



\$493.<del>108</del> \$469.990

Frisco Floor Plan - Elevation C

3 bed | 2 bath | 1 story | 2,125 sf Study, Fireplace & Coffered Ceiling in Family Room, Deluxe Kitchen North Facing - Ready April



\$507,268 \$479,990

**Highfield Floor Plan - Elevation C** 

4 bed | 3.5 bath | 2 story | 2,393 sf Study, Gameroom, High Ceilings, Covered Patio

East Facing - Ready NOW!



\$694,<del>480</del> \$659,990

**Driscoll Floor Plan - Elevation B** 

4 bed | 3 bath | 2 story | 3,454 sf Study, Circular Stairs, Stacked Slider Door to Covered Patio, Media Room South Facing - Ready April



Timberline Floor Plan - Elevation C

3 bed | 2.5 bath | 2 story | 2,193 sf Study, Loft, Fireplace, Cathedral Ceilings in Family Room, Cabinets in Drop Zone West Facing - Ready June



\$42<del>3,420</del> \$409,990