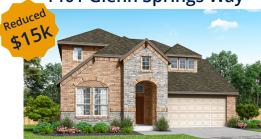

# 4401 Glenn Springs Way

\$68<del>5,503</del> \$669,990

#### **Richardson Floor Plan - Elevation B**

4 bed | 4.5 bath | 2 story | 3,093 sf Dining Room, Game Room, Media Room, Study, Deluxe Kitchen Northwest Facing - Ready November

pacesetterhomestexas.com