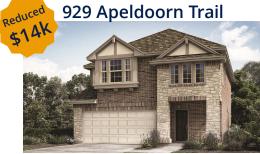

# 929 Apeldoorn Trail

\$454,990 \$469,392

#### **Fannin Floor Plan - Elevation C**

4 bed | 2.5 bath | 2 story | 2,354 sf Deluxe Kitchen, Extended Covered Patio North Facing - Ready October

\$689,523 \$629,990