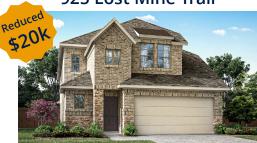

#### 925 Lost Mine Trail

\$52<del>0,057</del> \$499,990

#### Fairmont Floor Plan - Elevation A

4 bed | 3.5 bath | 2 story | 2,457 sf Study, Deluxe Master Bath, Deluxe Kitchen, Extended Covered Patio North Facing - Ready November