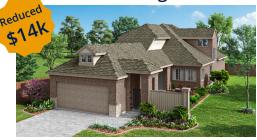

### Westbury Floor Plan - Elevation C 4 bed | 4.5 bath | 2 story | 3,503 sf Circular Stairs, Cathedral Ceilings, Gameroom, Media Room, Covered Patio Northwest Facing - Ready NOW!