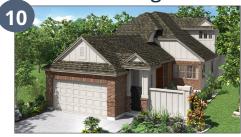

# Available Inventory

909 Lost Mine Trail

\$424,990

Palmetto Floor Plan - Elevation B 3 bed | 2 bath | 1 story | 1,728 sqft Breakfast Area, Covered Patio, Retreat, Pocket Study, Cathedral Ceiling North Facing - Ready November