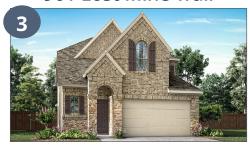

#### 901 Lost Mine Trail

#### \$514,990

Fairmont Floor Plan - Elevation C 4 bed | 3 bath | 2 story | 2,787 sqft Dining Area, Covered Patio, Game Room, Media Room, High Ceilings @ Family North Facing - Ready November