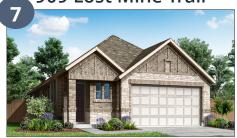

# Available Inventory

909 Lost Mine Trail

\$424,990

Palmetto Floor Plan - Elevation B 3 bed | 2 bath | 1 story | 1,728 sqft Breakfast Area, Covered Patio, Retreat, Pocket Study, Cathedral Ceiling North Facing - Ready November