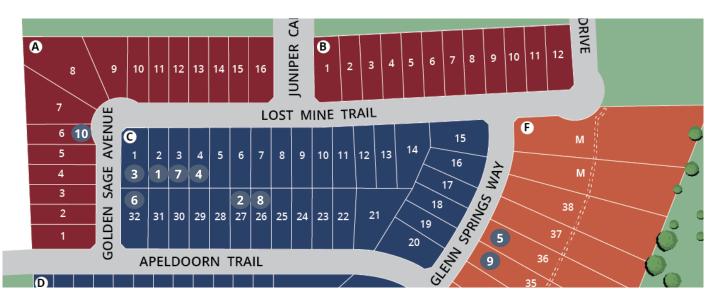

#### 905 Lost Mine Trail

#### 920 Apeldoorn Trail

#### 901 Lost Mine Trail

#### 913 Lost Mine Trail

#### 4409 Glenn Springs Way

### 900 Apeldoorn Trail

\$424,990

Palmetto Floor Plan - Elevation C 3 bed | 2 bath | 1 story |1,728 sqft Breakfast Area, Covered Patio, Retreat, Pocket Study, Cathedral Ceiling South Facing - Ready November

# Available Inventory

909 Lost Mine Trail

\$424,990

Palmetto Floor Plan - Elevation B 3 bed | 2 bath | 1 story | 1,728 sqft Breakfast Area, Covered Patio, Retreat, Pocket Study, Cathedral Ceiling North Facing - Ready November

4405 Glenn Springs Way

\$714,990

Westbury Floor Plan - Elevation C 4 bed | 4.5 bath | 2 story | 3,503 sqft Dining Area, Covered Patio, Study, Game Room, Media Room, Cathedral Ceiling, Circular Stairs

Northwest Facing - Ready November

924 Apeldoorn Trail

\$427,990

Statler Floor Plan - Elevation F 3 bed | 2 bath | 1 story | 1,600 sqft Dining Area, Covered Patio South Facing - Ready November

4420 Golden Sage Avenue

\$494,990

Trentino Floor Plan - Elevation C 4 bed | 3 bath | 2 story | 2,325 sqft Master Bedroom w/ Sitting Area, Dining Room East Facing - Ready November