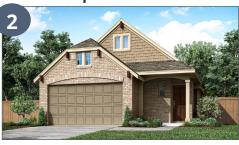

#### 920 Apeldoorn Trail

#### \$409,990

Corrigan Floor Plan - Elevation C 3 bed | 2 bath | 1 story | 1,501 sqft Covered Patio, Cathedral Ceiling South Facing - Ready November