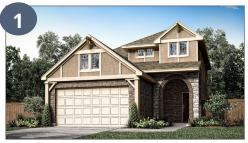

#### 905 Lost Mine Trail

#### \$479,990

Archer Floor Plan - Elevation D 4 bed | 2.5 bath | 2 story | 2,040 sqft Dining Area, Covered Patio, High Ceilings @ Family North Facing - Ready November