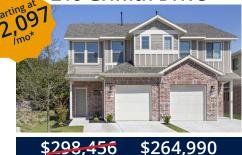

# **Available Inventory** Town Park | Princeton, TX

200 Griffith Drive

\$264,990 \$295,717 **Shasta II Floor Plan - Elevation A** 3 bed | 2.5 bath | 2 story | 1,521 sqft Game Room Ready NOW!

\$295.534 \$264,990 Shasta II Floor Plan - Elevation C 3 bed | 2.5 bath | 2 story | 1,434 sqft Game Room, Dining Area, Covered Patio Ready NOW!

#### \$284,585 \$254,990

**Lassen II Floor Plan - Elevation A** 3 bed | 2.5 bath | 2 story | 1,431 sqft Extended Garage, Large Dining Area **Ready September** 

**Shasta II Floor Plan - Elevation A** 3 bed | 2.5 bath | 2 story | 1,588 sqft Game Room Dining Area, Covered Patio Ready NOW!