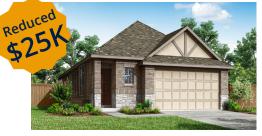

#### 318 Boston Drive

\$355,605

\$329,990 **Palmetto Floor Plan - Elevation A** 3 bed | 2 bath | 1 story | 1,625 sqft Study, Cathedral Ceiling at Family Ready September