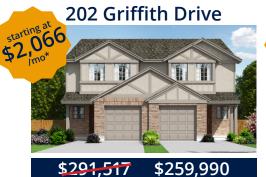

## 208 Griffith Drive starting 09 \$290.854 \$264,990

**Almanor Floor Plan - Elevation B** 3 bed | 2.5 bath | 2 story | 1,521 sqft Loft, First Floor Master Ready July