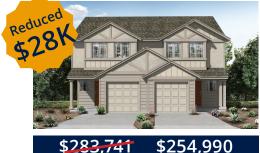

#### \$284,585 \$254,990

**Lassen II Floor Plan - Elevation A** 3 bed | 2.5 bath | 2 story | 1,431 sqft Extended Garage, Large Dining Area **Ready September** 

**Shasta II Floor Plan - Elevation A** 3 bed | 2.5 bath | 2 story | 1,588 sqft Game Room Dining Area, Covered Patio Ready NOW!

### 212 Griffith Drive

**Lassen II Floor Plan - Elevation A** 3 bed | 2.5 bath | 2 story | 1,431 sqft Large Dining Area Ready September

仚