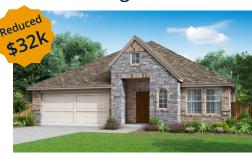

#### 2146 Martins Pond Road

\$4<del>06,9</del>12 \$359,990

#### Carrollton Floor Plan - Elevation C

3 bed | 2 bath | 1 story | 2,080 sf Study, Dining Room, Covered Patio, Pond View Ready NOW!