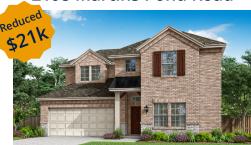

#### 2146 Martins Pond Road

\$4<del>06,9</del>12 \$359,990

#### Carrollton Floor Plan - Elevation C

3 bed | 2 bath | 1 story | 2,080 sf Study, Dining Room, Covered Patio, Pond View Ready NOW!