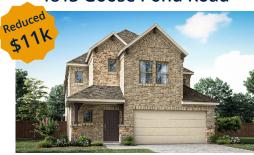

### 1813 Goose Pond Road

\$411,<del>9</del>76 \$399,990

#### **Fairmont Floor Plan - Elevation B**

3 bed | 2.5 bath | 2 story | 2,393 sf Game Room, Extended Covered Patio, Deluxe Master Bath Ready October