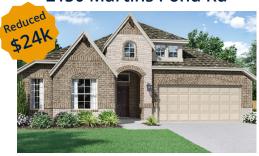

#### 2146 Martins Pond Road

\$4<del>06,9</del>12 \$359,990

#### Carrollton Floor Plan - Elevation C

3 bed | 2 bath | 1 story | 2,080 sf Study, Dining Room, Covered Patio, Pond View Ready NOW!