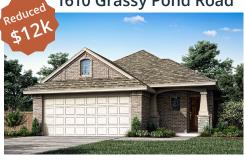

## Available Inventory

1610 Grassy Pond Road

\$3<del>37,59</del>3 \$324,990

Corrigan Floor Plan - Elevation A 3 bed | 2 bath | 1 story | 1,501 sf Dining Room, Covered Patio, Cathedral Ceiling in Family, Deluxe Kitchen, Fireplace Ready NOW!