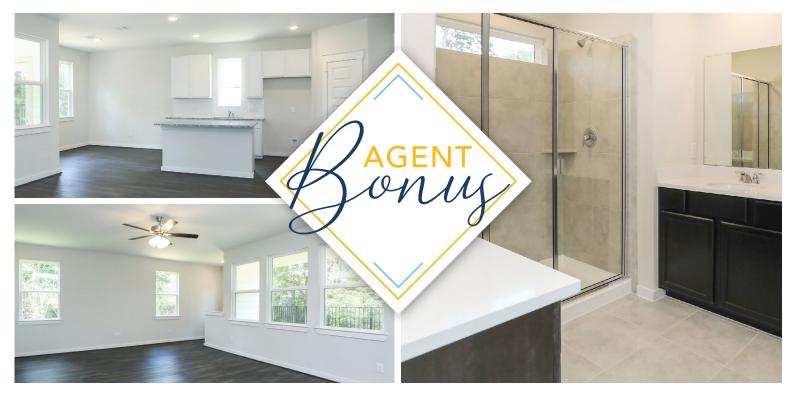

## Texas National

**Willis, TX 77378** 

**Available Now** 

**Available Now** 

12115 Mustang Avenue

Journey – Legend 2,015 SQ FT 3 Beds 2 Car Garage 2.5 Baths Enlarged Island

Options: Owner's Shower Seat | Enlarged Kitchen Island | Stainless Steel Appliances

Decorator Options: Frost Kitchen Backsplash | Linen Cabinets | Bianco Primata Granite Countertops Chrome Carpet, Silver Tile, & Billingham Vinyl Plank Flooring

Scan to View Home

12135 Mustang Avenue

Landmark – Blanton 1,605 SQ FT
3 Beds 2 Car Garage
2 Baths Wood Flooring