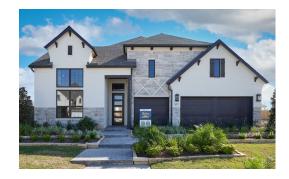

#### Edgewater | 431 Round Top Street | Webster, TX 77598

2,900 SQ FT | 3-Car Garage | 3 Beds | 2.5 Baths

Structural Options: Extended Owner's Suite | 42" Fireplace | Chef's Kitchen Island

Nook Buffet | Extended Covered Patio | Full Gutters

Decorator Options: Black Stainless Appliances | 36" Cooktop | Nero Kitchen Backsplash

42" Barley Cabinets | Luserno Omegastone Countertops | Upgraded Interior Doors

London Fog Carpet, White Tile, & Oak Wood Flooring

View Home