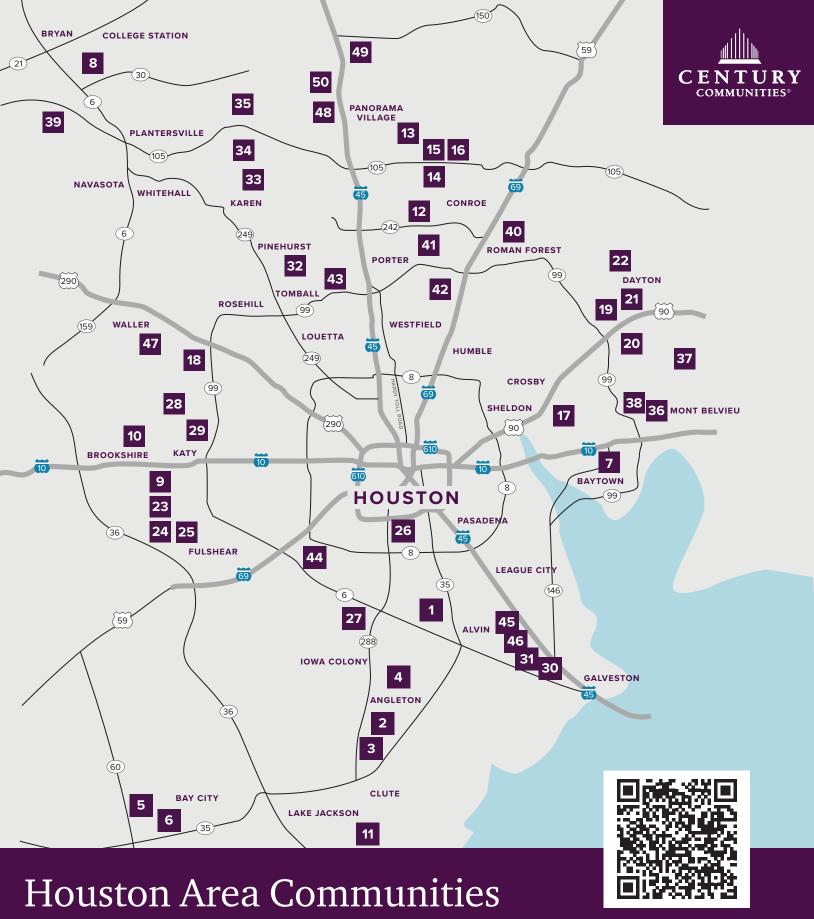

## **Houston Area Communities**

Call **713.222.7000** for more information and to set an appointment.

1. MARTHA'S VINEYARD From the Low \$300s

## Angleton

- 2. ELM ESTATES
  From the Mid \$400s
- 3. RIVER WOOD RANCH From the Mid \$200s
- 4. BAYOU BEND From the Low \$300s

## **Bay City**

- 5. VALOR PARK From the Mid \$200s
- 6. RUSSELL RANCH COMING SOON

## Baytown

7. HUNTERS CREEK From the High \$200s

# Bryan-College Station

8. REVEILLE ESTATES NOW OPEN!

#### **Brookshire**

- 9. LAUREL FARMS
  From the High \$200s
- 10. MIRABELLA COMING SOON

#### Clute

11. WOODSHORE From the Mid \$300s

#### Conroe

12. GRANGER PINES
From the Low \$200s

- 13. CANEY MILLS From the Mid \$200s
- 14. CROCKETT MEADOWS
  From the Low \$200s
- 15. LAKES AT CROCKETT MARTIN From the Mid \$200s
- 16. SHERWOOD GLEN From the Mid \$200s

#### Crosby

17. BARRETT CROSSING From the Low \$200s

## **Cypress**

18. CREEKLAND VILLAGE AT BRIDGELAND From the Low \$300s

#### Dayton

- 19. THE VILLAGES
  AT WESTPOINTE
  From the Mid \$200s
- 20. RIVER RANCH ESTATES From the High \$200s
- 21. BROOKSTONE COMING SOON
- 22. ENCINO ESTATES From the High \$200s

#### **Fulshear**

- 23. VANBROOKE From the Low \$300s
- 24. FULSHEAR LAKES From the High \$200s
- 25. FULSHEAR JUNCTION COMING SOON

#### Houston

26. CLOVERDALE COMING SOON

## **Iowa Colony**

27. SIERRA VISTA From the High \$200s

#### Katy

- 28. SUNTERRA From the Low \$300s
- 29. KATY RESERVE COMING SOON

## La Marque

- 30. TRAILS AT
  WOODHAVEN LAKES
  From the Low \$300s
- 31. BAYOU RIDGE PARK COMING SOON

## Magnolia

- 32. LAKES AT BLACK OAK From the High \$200s
- 33. AUDUBON 40' & 50' From the High \$200s

## Montgomery

- 34. MAGNOLIA SPRINGS From the High \$200s
- 35. TOWN CREEK CROSSING
  LAST CHANCE!
  From the Mid \$300s

#### Mont Belvieu

- 36. COUNTRY CREEK From the Low \$300s
- 37. CHAMPIONS FOREST From the Mid \$300s
- 38. GRAND OAKS COMING SOON

#### Navasota

39. PECAN LAKES ESTATE From the Mid \$200s

## **New Caney**

40. LILLIPUT FARMS
From the High \$200s

#### Porter

- 41. MAPLE HEIGHTS

  From the Low \$200s
- 42. NORTHPARK SOUTH NOW OPEN!

## Spring

43. WILLOW TRACE From the High \$200s

#### Stafford

44. PARK HILL VILLAS From the Mid \$300s

## **Texas City**

- 45. LAGO MAR
  From the Low \$300s
- 46. PEARLBROOK COMING SOON

#### Waller

47. PALOMA AT SANFORD FARMS From the Mid \$200s

#### Willis

- 48. LEXINGTON HEIGHTS From the Mid \$200s
- 49. OAKWOOD RANCH From the Low \$300s
- 50. THE WOODLANDS HILLS From the Mid \$300s