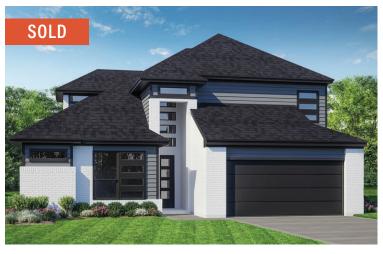

## JORDAN RANCH 55' NUVO VISTA MOVE-IN READY SHOWCASE HOMES

J. PATRICK

THE BLUEBELL | 2615 WILD LARCH CIRCLE Was \$694,775 Now \$659,990 | 3,392 sq. ft. 4 Bed | 3.5 Bath | 2 Car Garage 2 Story

THE LANTANA II | 2619 WILD LARCH CIRCLE Was \$725,665 Now \$629,990 | 2,778 sq. ft. 4 Bed | 3.5 Bath | 2 Car Garage 2 Story