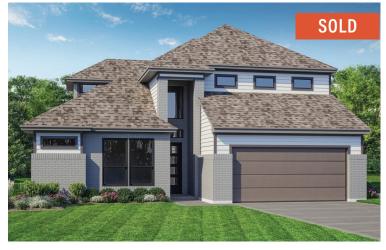

## JORDAN RANCH 55' NUVO VISTA MOVE-IN READY SHOWCASE HOMES

J. PATRICK

THE BLUEBELL | 2615 WILD LARCH CIRCLE Was \$694,775 Now \$659,990 | 3,392 sq. ft. 4 Bed | 3.5 Bath | 2 Car Garage 2 Story

THE LANTANA II | 2619 WILD LARCH CIRCLE Was \$725,665 Now \$629,990 | 2,778 sq. ft. 4 Bed | 3.5 Bath | 2 Car Garage 2 Story