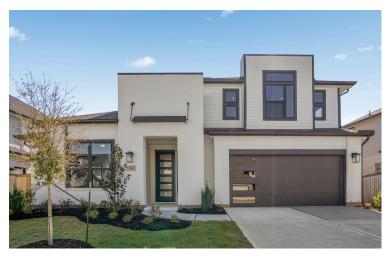

THE BLUEBELL | 2702 WILD LARCH CIRCLE Was \$718,648 Now \$679,990 | 3,392 sq. ft. 4 Bed | 3.5 Bath | 2 Car Garage 2 Story

THE BLUEBELL | 2714 WILD LARCH CIRCLE Was \$739,908 Now \$699,990 | 3,392 sq. ft. 4 Bed | 3.5 Bath | 2 Car Garage 2 Story