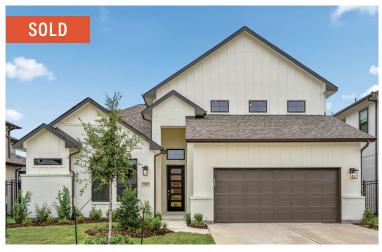

THE BLUEBELL | 2702 WILD LARCH CIRCLE Was \$718,648 Now \$679,990 | 3,392 sq. ft. 4 Bed | 3.5 Bath | 2 Car Garage 2 Story

THE BLUEBELL | 2714 WILD LARCH CIRCLE Was \$739,908 Now \$699,990 | 3,392 sq. ft. 4 Bed | 3.5 Bath | 2 Car Garage 2 Story