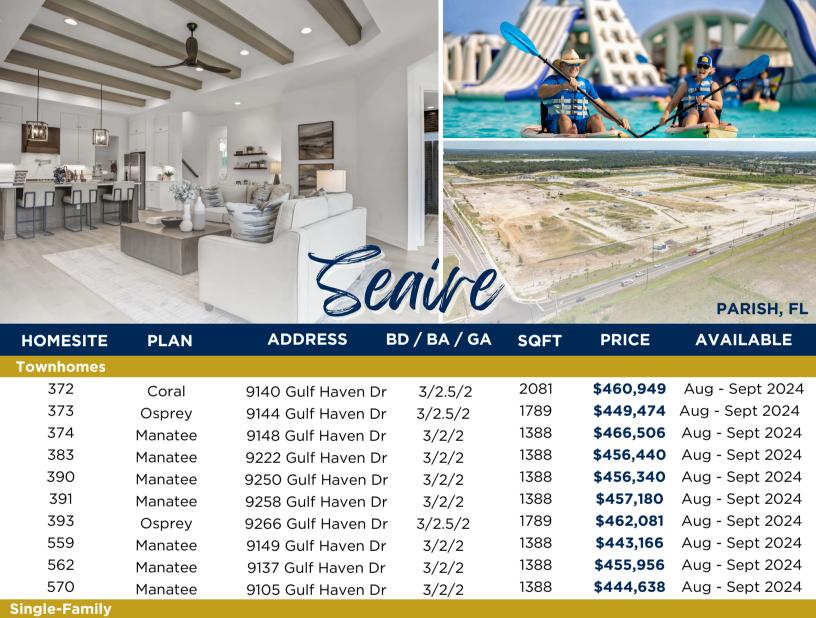

573

574

575

576

577

578

664

Boca

Arlington Bonus

Arlington

Boca II

Boca

Arlington Bonus

Boca II

## limited-time incentive to use as you choose!

3/3/3

4/4/3

4/3/2

4/4/3

3/3/3

4/4/3

3/4/3

7494 Sea Manatee St

7490 Sea Manatee St

7482 Sea Manatee St

7478 Sea Manatee St

7474 Sea Manatee St

7470 Sea Manatee St

7479 Sea Manatee St

2723

3119

2687

3728

2723

3119

3728

\$679,884.7

\$751.270.0

\$718,359.9

\$804,389.6

\$709,021.0

\$804.309.0

\$809,107.8

ASK ABOUT INCENTIVE TO USE TOWARDS CLOSINGS COSTS, DESIGN STUDIO CREDIT, APPLIANCES, BLINDS & MORE! ONLY VALID WHEN USING JET HOMELOANS AND FOR CONTRACTS SIGNGED BY 11:59PM ON 9/30/24

Oct - Dec 2024

Oct - Dec 2024