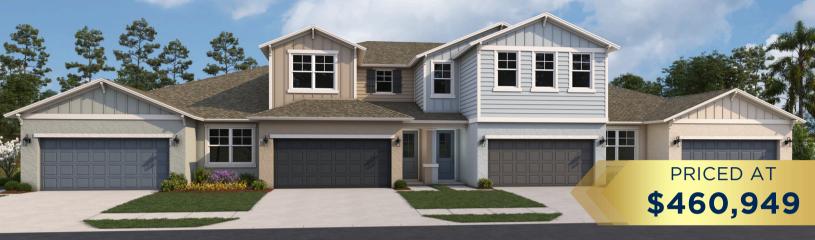

# HOT HOME OF THE WEEK

SEAIRE | LOT 372 | 9140 GULF HAVEN DR PARRISH, FL 34221

## The Coral | 3 Bed | 2.5 Bath | 2,017 SQFT

### **OUR PROPERTY FEATURES**

- Luxury Townhome
- Two-Car Garage
- Waterfront Homesite
- Lagoon View
- 8 ft Interior Doors
- Upgraded Design Package
- 9+ ft Ceilings on Main Level

CONTACT US FOR MORE INFORMATION