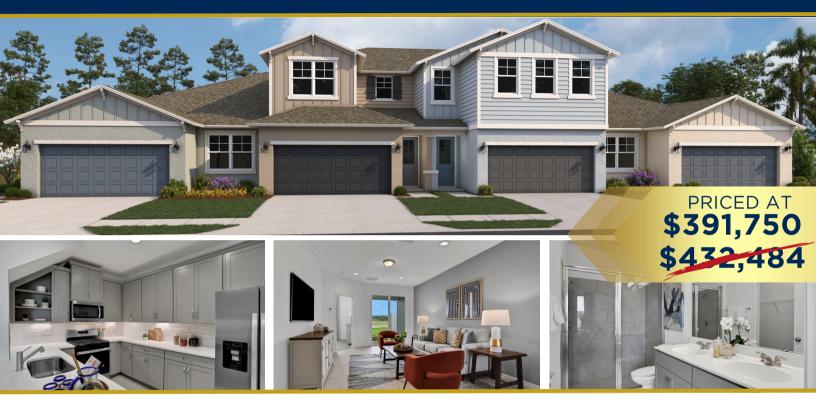

## DREAM HOME SPOTLIGHT

SEAIRE | LOT 373 | 9144 GULF HAVEN DR PARRISH, FL 34221

## The Osprey 3 Bed 2.5 Bath 1,807 SQFT

## **OUR PROPERTY FEATURES**

3%

COMMISSION

\$2,000

囼

**REALTOR BONUS\*** 

- Luxury Townhome
- Two-Car Garage
- Waterfront Homesite
- Upstairs Loft Area
- 8 ft Interior Doors
- Covered Patio
- 9 ft Ceilings on Main Level
- Walk-in Closets Throughout Home